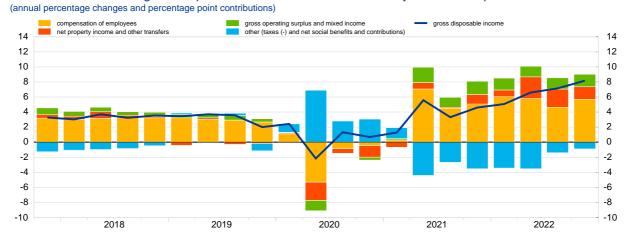

## Euro area households

Chart 1. Growth of households' gross disposable income and contributions by income components

Chart 2. Growth of households' non-financial investment and contributions by source of internal and external financing (annual percentage changes and percentage point contributions)