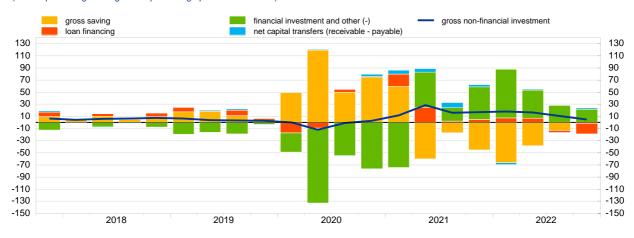

## Euro area households

Chart 1. Growth of households' gross disposable income and contributions by income components

Chart 2. Growth of households' non-financial investment and contributions by source of internal and external financing (annual percentage changes and percentage point contributions)