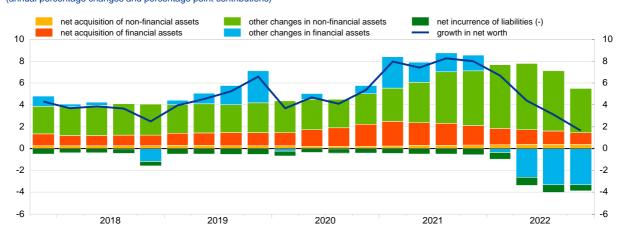

Chart 3. Growth of households' net worth and contributions by type of asset change (annual percentage changes and percentage point contributions)

Sources: ECB and Eurostat