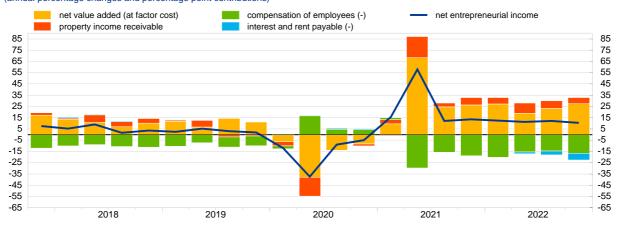

## Euro area non-financial corporations

Chart 4. Growth of net entrepreneurial income of non-financial corporations and contributions by component (annual percentage changes and percentage point contributions)