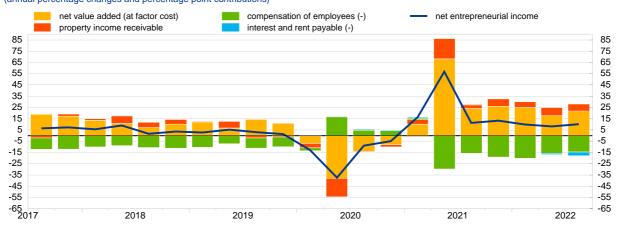

## Euro area non-financial corporations

Chart 4. Growth of net entrepreneurial income of non-financial corporations and contributions by component (annual percentage changes and percentage point contributions)