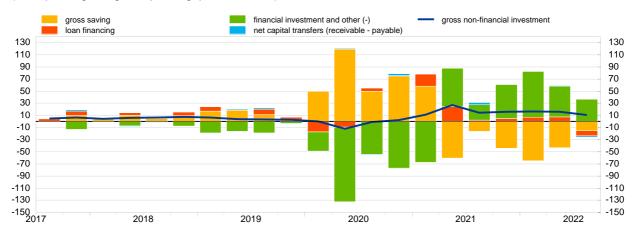

## Euro area households

Chart 1. Growth of households' gross disposable income and contributions by income components

Chart 2. Growth of households' non-financial investment and contributions by source of internal and external financing (annual percentage changes and percentage point contributions)