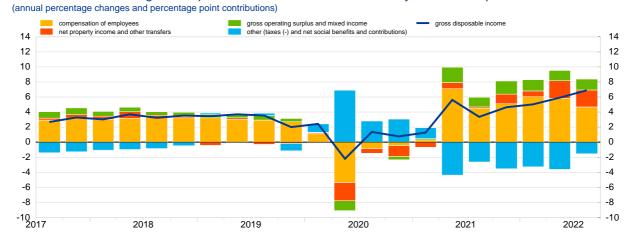

## Euro area households

Chart 1. Growth of households' gross disposable income and contributions by income components

Chart 2. Growth of households' non-financial investment and contributions by source of internal and external financing (annual percentage changes and percentage point contributions)