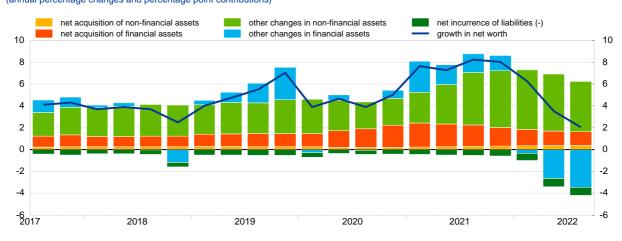

Chart 3. Growth of households' net worth and contributions by type of asset change (annual percentage changes and percentage point contributions)

Sources: ECB and Eurostat