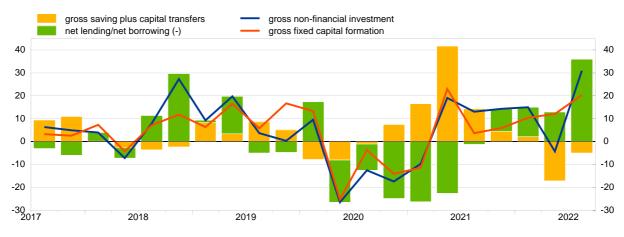

utions by income components



Chart 2. Growth of households' non-financial investment and contributions by source of internal and external financing (annual percentage changes and percentage point contributions)



Chart 3. Growth of households' net worth and contributions by type of asset change (annual percentage changes and percentage point contributions)



Sources: ECB and Eurostat

## Euro area non-financial corporations

Chart 4. Growth of net entrepreneurial income of non-financial corporations and contributions by component (annual percentage changes and percentage point contributions)



Chart 5. Growth of non-financial investment of non-financial corp. and contributions by source of internal and external financing (annual percentage changes and percentage point contributions)



Sources: ECB and Eurostat.