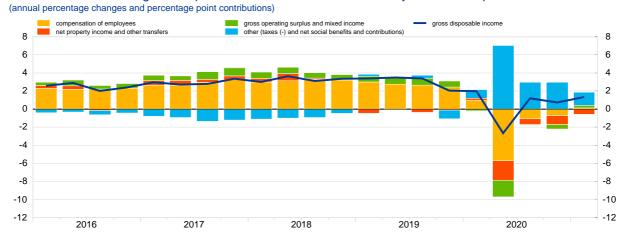

## Euro area households

Chart 1. Growth of households' gross disposable income and contributions by income components

Chart 2. Growth of households' non-financial investment and contributions by source of internal and external financing (annual percentage changes and percentage point contributions)