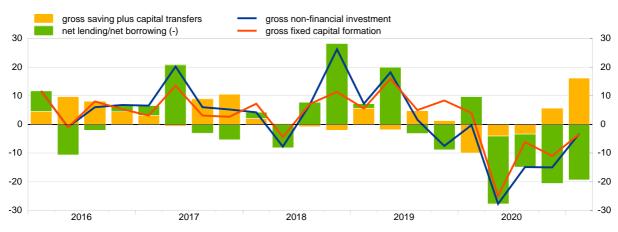

Chart 5. Growth of non-financial investment of non-financial corp. and contributions by source of internal and external financing (annual percentage changes and percentage point contributions)

Sources: ECB and Eurostat.