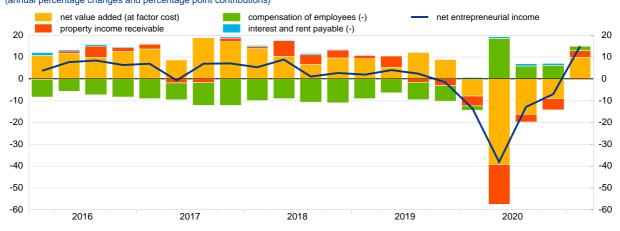

## Euro area non-financial corporations

Chart 4. Growth of net entrepreneurial income of non-financial corporations and contributions by component (annual percentage changes and percentage point contributions)