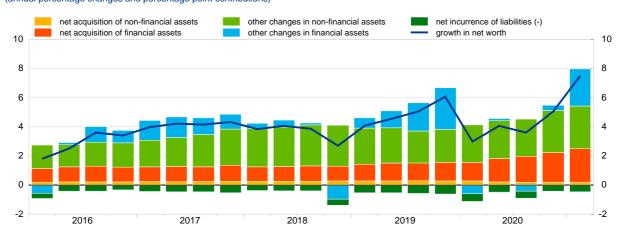

Chart 3. Growth of households' net worth and contributions by type of asset change (annual percentage changes and percentage point contributions)

Sources: ECB and Eurostat.