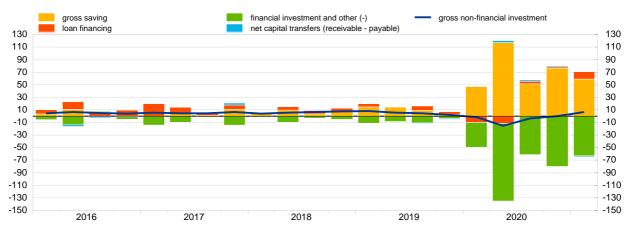

## Euro area households

Chart 1. Growth of households' gross disposable income and contributions by income components

Chart 2. Growth of households' non-financial investment and contributions by source of internal and external financing (annual percentage changes and percentage point contributions)