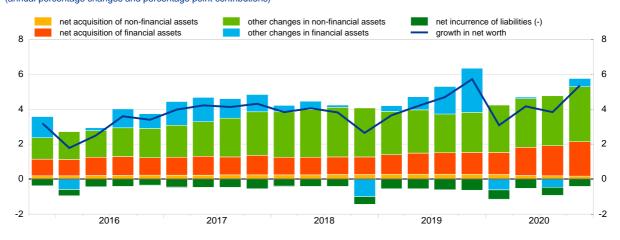

Chart 3. Growth of households' net worth and contributions by type of asset change (annual percentage changes and percentage point contributions)

Sources: ECB and Eurostat