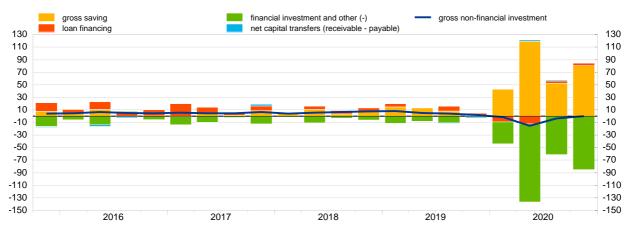

## Euro area households

Chart 1. Growth of households' gross disposable income and contributions by income components

Chart 2. Growth of households' non-financial investment and contributions by source of internal and external financing (annual percentage changes and percentage point contributions)