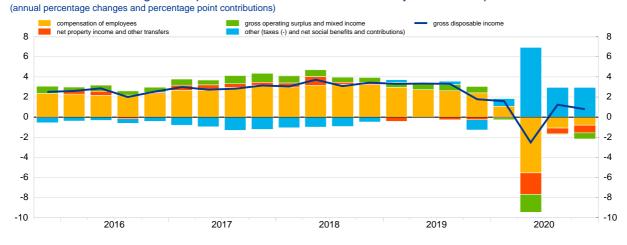

## Euro area households

Chart 1. Growth of households' gross disposable income and contributions by income components

Chart 2. Growth of households' non-financial investment and contributions by source of internal and external financing (annual percentage changes and percentage point contributions)