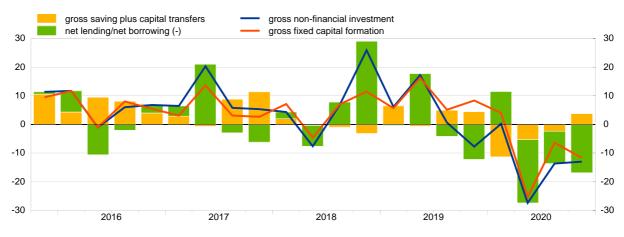

## Euro area non-financial corporations

Chart 4. Growth of net entrepreneurial income of non-financial corporations and contributions by component (annual percentage changes and percentage point contributions)

Chart 5. Growth of non-financial investment of non-financial corp. and contributions by source of internal and external financing (annual percentage changes and percentage point contributions)

Sources: ECB and Eurostat.