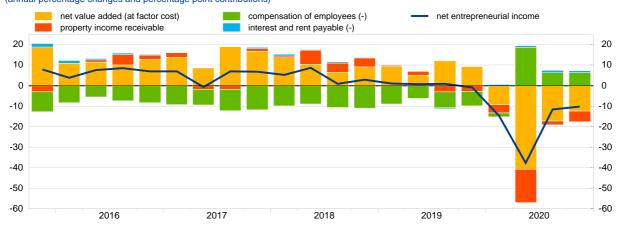

## Euro area non-financial corporations

Chart 4. Growth of net entrepreneurial income of non-financial corporations and contributions by component (annual percentage changes and percentage point contributions)