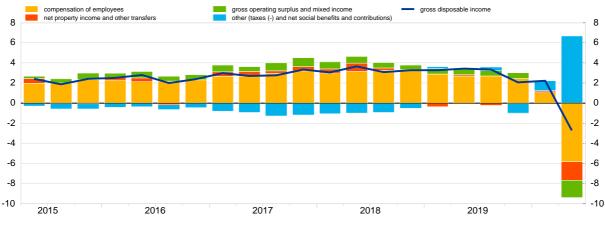

## Euro area households

Chart 1. Growth of households' gross disposable income and contributions by income components (annual percentage changes and percentage point contributions)

Chart 2. Growth of households' non-financial investment and contributions by source of internal and external financing (annual percentage changes and percentage point contributions)