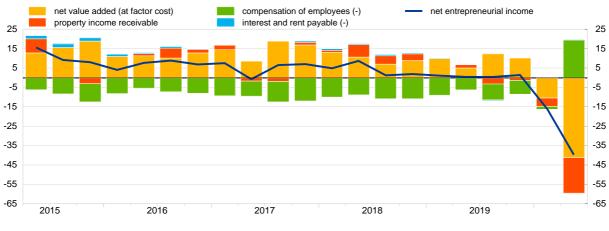

## Euro area non-financial corporations

Chart 4. Growth of net entrepreneurial income of non-financial corporations and contributions by component (annual percentage changes and percentage point contributions)