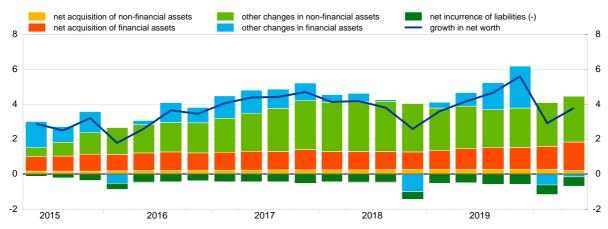

## Chart 3. Growth of households' net worth and contributions by type of asset change (annual percentage changes and percentage point contributions)

Sources: ECB and Eurostat.