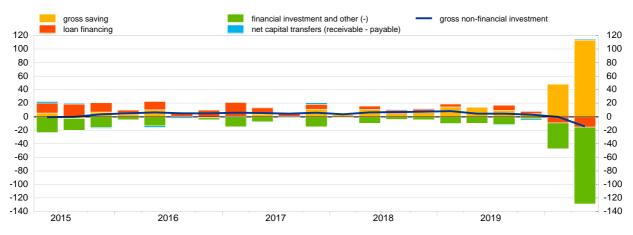

## Euro area households

Chart 1. Growth of households' gross disposable income and contributions by income components (annual percentage changes and percentage point contributions)

Chart 2. Growth of households' non-financial investment and contributions by source of internal and external financing (annual percentage changes and percentage point contributions)