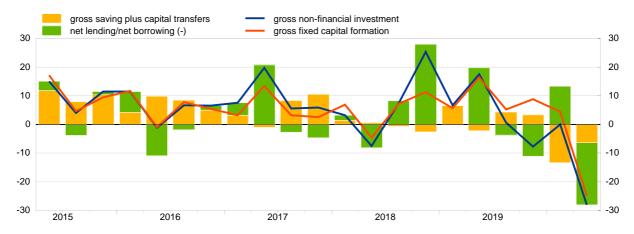

Chart 5. Growth of non-financial investment of non-financial corp. and contributions by source of internal and external financing (annual percentage changes and percentage point contributions)

Sources: ECB and Eurostat.