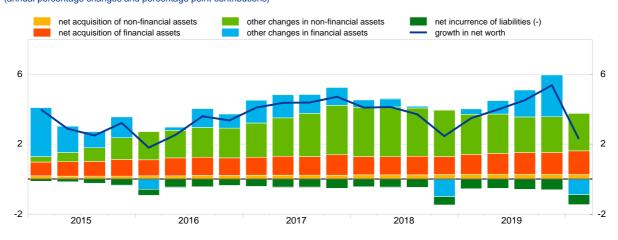

Chart 3. Growth of households' net worth and contributions by type of asset change (annual percentage changes and percentage point contributions)

Sources: ECB and Eurostat.