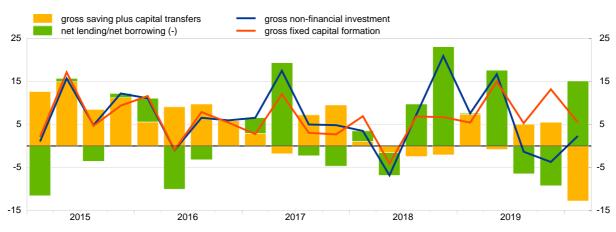

Chart 5. Growth of non-financial investment of non-financial corp. and contributions by source of internal and external financing (annual percentage changes and percentage point contributions)

Sources: ECB and Eurostat.