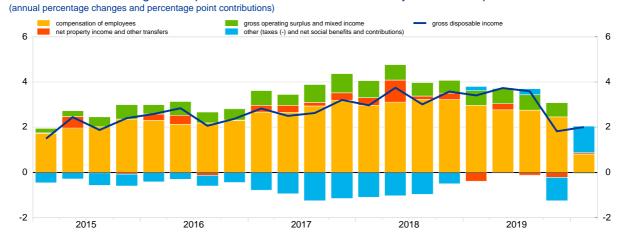

## Euro area households

Chart 1. Growth of households' gross disposable income and contributions by income components

Chart 2. Growth of households' non-financial investment and contributions by source of internal and external financing (annual percentage changes and percentage point contributions)