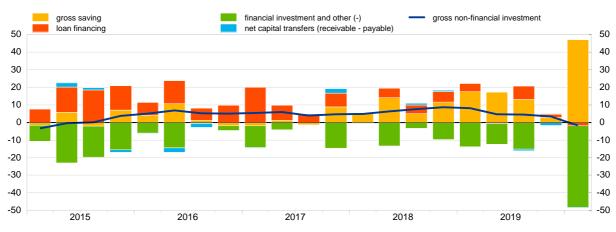

## Euro area households

Chart 1. Growth of households' gross disposable income and contributions by income components

Chart 2. Growth of households' non-financial investment and contributions by source of internal and external financing (annual percentage changes and percentage point contributions)