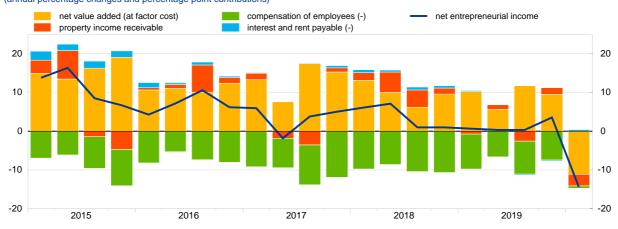

## Euro area non-financial corporations

Chart 4. Growth of net entrepreneurial income of non-financial corporations and contributions by component (annual percentage changes and percentage point contributions)