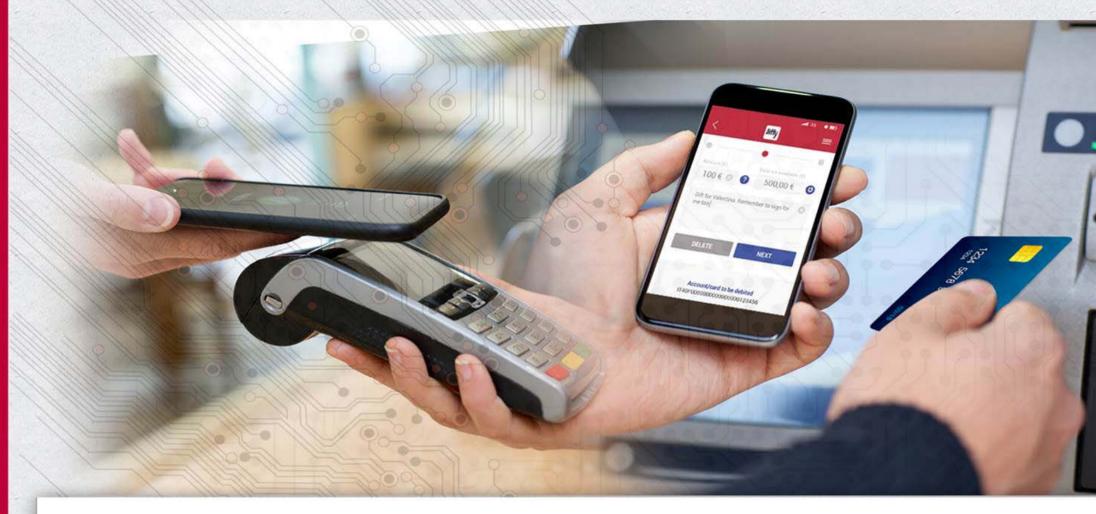

### Main features

- > Bank account based
- > **Security** by bank

- > **Real time** debit & credit
- P2P money send and request to pay
- > P2B e-commerce and in-store

Clearing & settlement SCT/SCTINST

© SIA GROUP