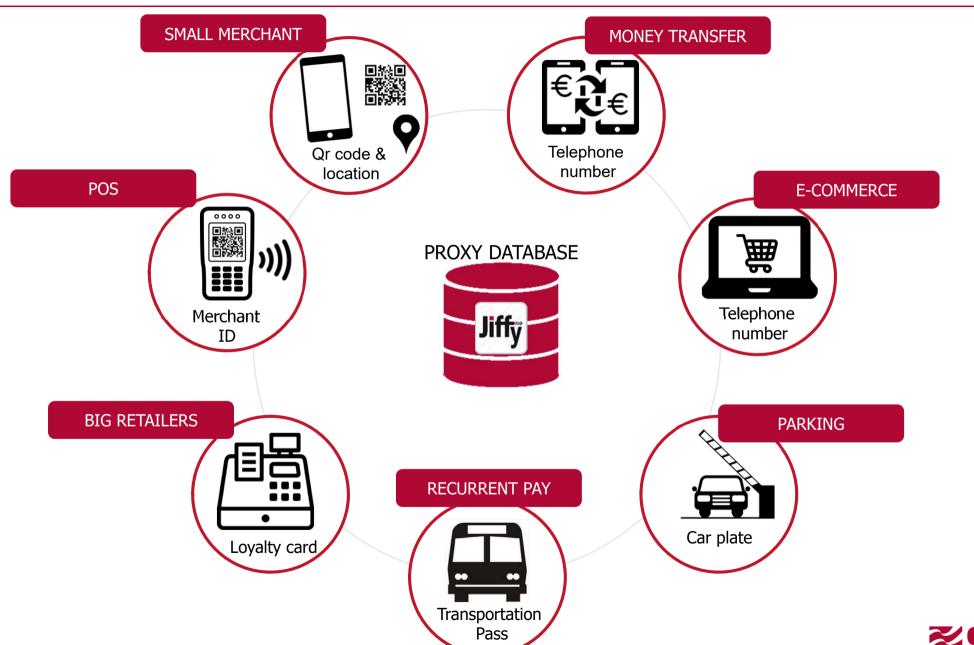

### Key elements

# DIRECTORY SERVICE

- ✓ Alias to facilitate new payment scenario Loyalty VAS
- ✓ Money Send, Request to Pay