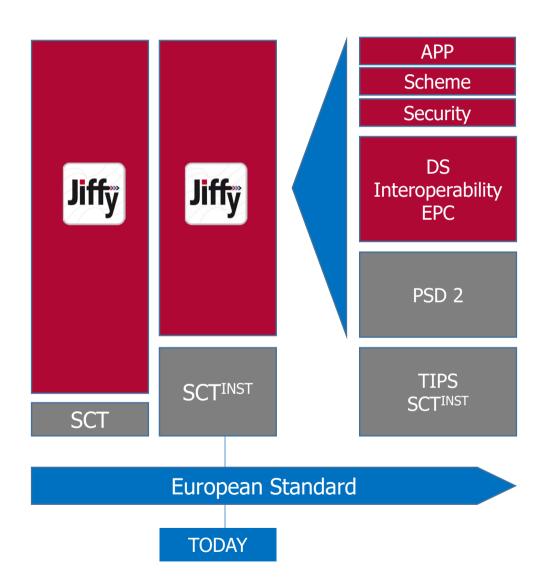

### Compliant with European regulations

### OPEN PLATFORM

- ✓ In line with European recommendation (EPC ERPB)
- ✓ Open to TIPS