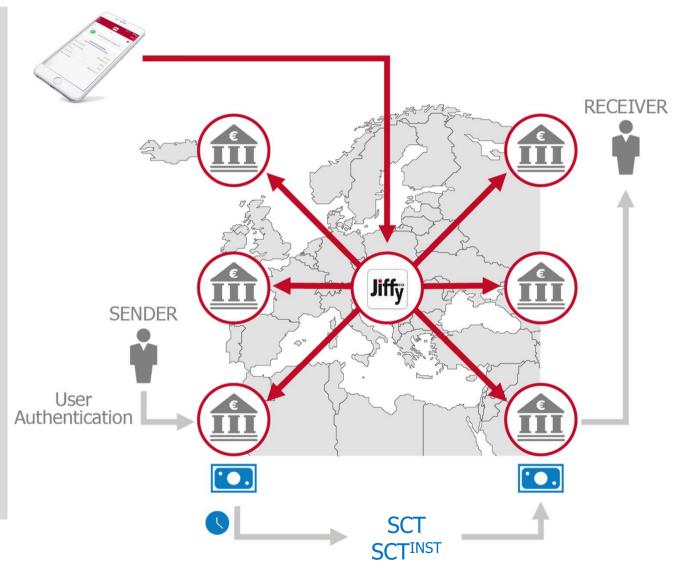

## Payment scenarios

### Compliant with European regulations

#### APP LAYER

Front End APP and business logic (scheme rules)

#### DIRECTORY SERVICE

Phone number, loyalty card, geolocalization, car number, etc...

#### PAYMENT INITIATION

Payment initiation: money send/money request

#### **CLEARING & SETTLEMENT**

Inter banking CSM agnostic

© SIA GROUP 5