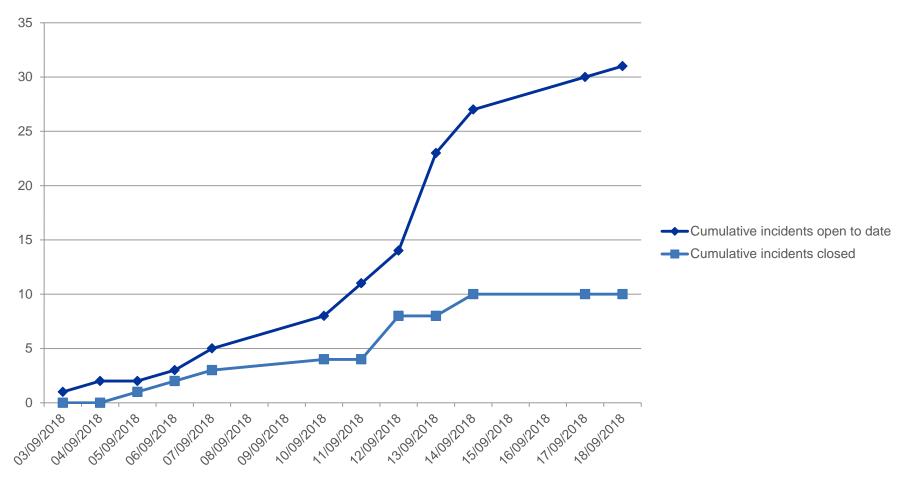

## TIPS Pilot Testing Report September 2018

**TIPS Contact Group** 

10<sup>th</sup> Meeting on 26 September 2018

### **Overview**



Overall Status
Progress
Problems and Incidents

TARGET Contact Group - 10th Meeting

Summary

### **TIPS Pilot Testing overall status**



- In terms of overall progress 9 Central Banks reported a Green Status
- 11 Central Banks reported Yellow and one Red
- In terms of risk 17 reported Green
- 4 Reported Yellow and one Red

### **TIPS Pilot Testing Reporting**

### **Overview**



- 1 Overall Status
- 2 Progress
- 3 Problems and Incidents
- 4 Summary







### **TIPS Pilot Testing Reporting**

### **Overview**



- 1 Overall Status
- 2 Progress
- **3** Problems and Incidents
- 4 Summary

## Problems and Incidents Cumulative open and closed Incidents





# **Problems and Incidents Open PBIs by Status and Priority**



| Open PBIs by priority | Work in progress | Under customer retest | Closed |
|-----------------------|------------------|-----------------------|--------|
| Low - 4               | 1                | 0                     | 0      |
| Medium - 3            | 8                | 2                     | 0      |
| Urgent - 2            | 0                | 0                     | 0      |
| Critical - 1          | 0                | 0                     | 0      |

### TIPS Pilot Testing Reporting

### **Overview**



- 1 Overall Status
- 2 Progress
- 3 Problems and Incidents
- 4 Summary

#### **Summary**



- Three Central banks commence testing later in the period
- Only one bank had not reached the ESMIG Screen by cut off