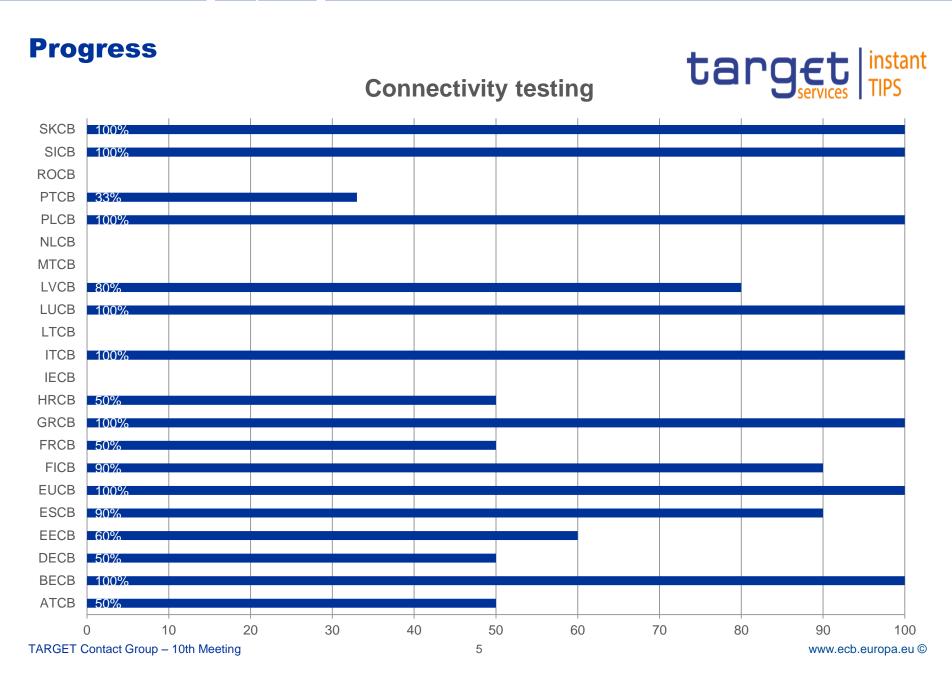

### **TIPS Pilot Testing Reporting**

### **Overview**

- 1 Overall Status
- 2 Progress
- 3 Problems and Incidents
- 4 Summary