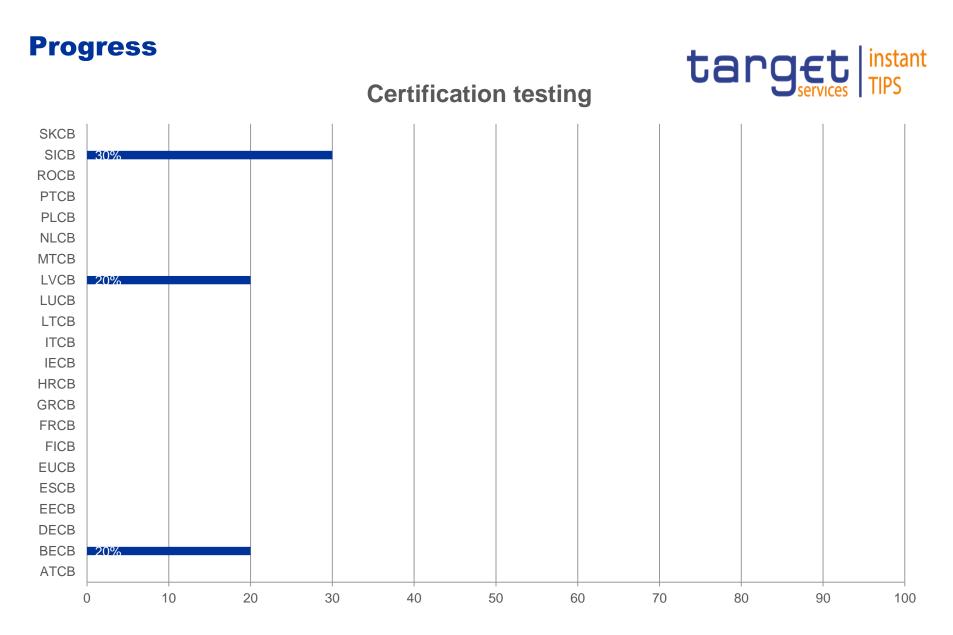

### **TIPS Pilot Testing Reporting**

### **Overview**

- 1 Overall Status
- 2 Progress
- 3 Problems and Incidents
- 4 Summary