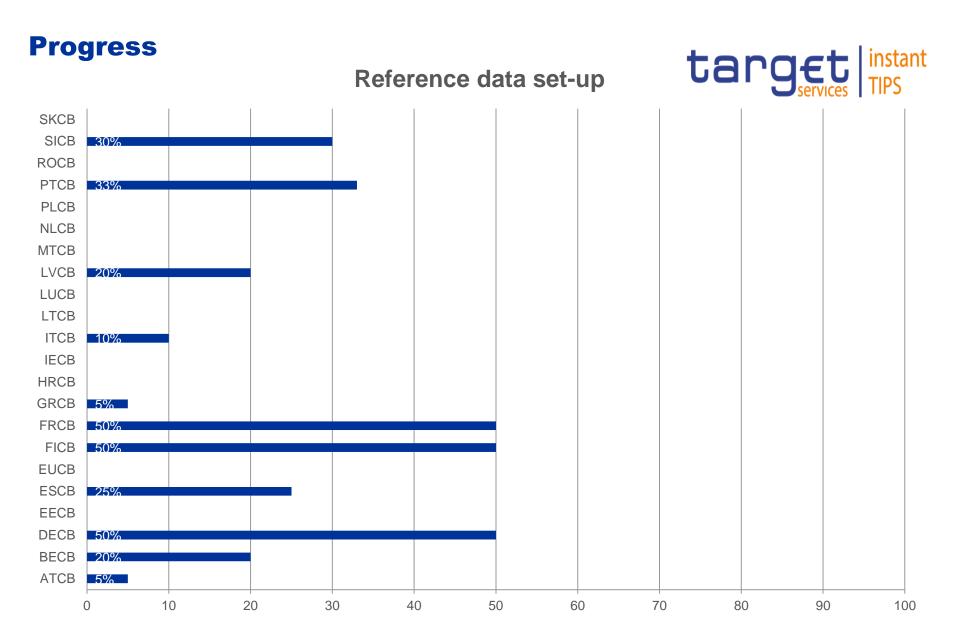

### **TIPS Pilot Testing Reporting**

### **Overview**

- 1 Overall Status
- 2 Progress
- 3 Problems and Incidents
- 4 Summary