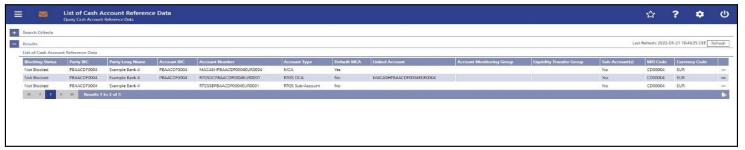

## Current data availability

- The RTGS screen RTGS "List of cash account reference data" will show an AS:
  - Each account in the SBAG of which it is a leader
  - The account number and account BIC of the DCAs and RTGS CB accounts in the SBAG
  - The account number and linked DCA/RTGS CB account number of subaccounts in the SBAG
    - As the linked DCA/RTGS CB account must be in the SBAG too, the AS can derive the account BIC of the linked DCA/RTGS CB account from the sub-account number